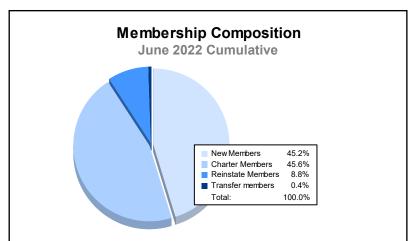

District 301A3 As of June 2022 Cumulative

| Year      | New<br>Clubs | Dropped<br>Clubs | Gain/<br>Loss<br>Clubs | New<br>Members | Charter<br>Members | Reinstate<br>Members | Transfer<br>Members | Total<br>Member<br>Added | Total<br>Members<br>Dropped | Gain/<br>Loss<br>Members |
|-----------|--------------|------------------|------------------------|----------------|--------------------|----------------------|---------------------|--------------------------|-----------------------------|--------------------------|
| 2017-2018 | 2            | 0                | 2                      | 207            | 61                 | 3                    | 12                  | 283                      | 130                         | 153                      |
| 2018-2019 | 4            | 2                | 2                      | 101            | 115                | 2                    | 2                   | 220                      | 161                         | 59                       |
| 2019-2020 | 10           | 1                | 9                      | 183            | 248                | 6                    | 2                   | 439                      | 133                         | 306                      |
| 2020-2021 | 1            | 1                | 0                      | 47             | 20                 | 0                    | 0                   | 67                       | 299                         | -232                     |
| 2021-2022 | 3            | 6                | -3                     | 108            | 109                | 21                   | 1                   | 239                      | 297                         | -58                      |
| Average   | 4            | 2                | 2                      | 129            | 111                | 6                    | 3                   | 250                      | 204                         | 46                       |